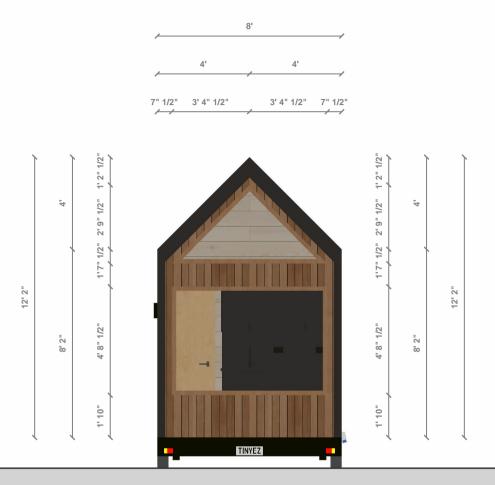

Scale: 1:50 (At A4)

System: Imperial (fr)

Plan: Left Elevation

Name: Nordic Weekender

Scale: 1:50 (At A4)

System: Imperial (fr)

Plan: Front Elevation

Name: Nordic Weekender