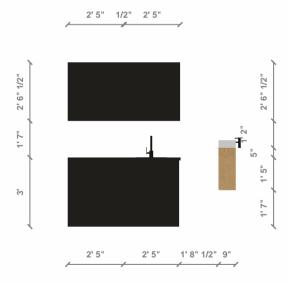

Name: Nordic Weekender

Scale: 1:50 (At A4)
System: Imperial (fr)

Plan: Mezzanine Plan

Name: Nordic Weekender

Scale: 1:50 (At A4)

System: Imperial (fr)

Plan: Roof Plan

Name: Nordic Weekender