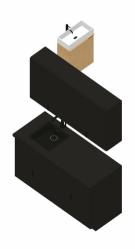

Name: Nordic Weekender

Scale: 1:50 (At A4)

System: Imperial (fr)

Plan: Rear Right Plumbing

Name: Nordic Weekender

Scale: 1:50 (At A4)

System: Imperial (fr)

Plan: Cabinet Isometrics