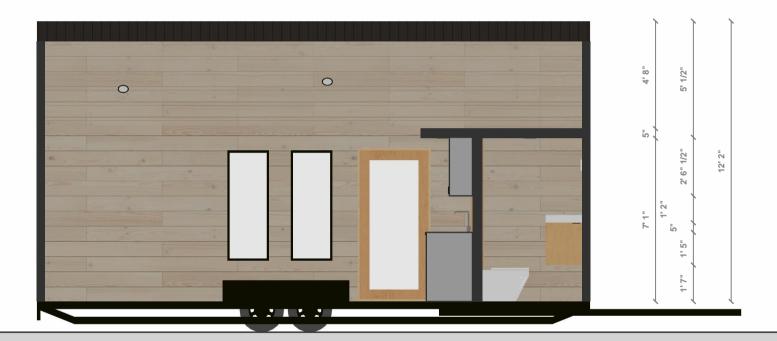

Scale: 1:50 (At A4)

System: Imperial (fr)

Plan: Left Elevation

Name: Nordic Weekender

Scale: 1:50 (At A4)

System: Imperial (fr)

Plan: Front Elevation

Name: Nordic Weekender