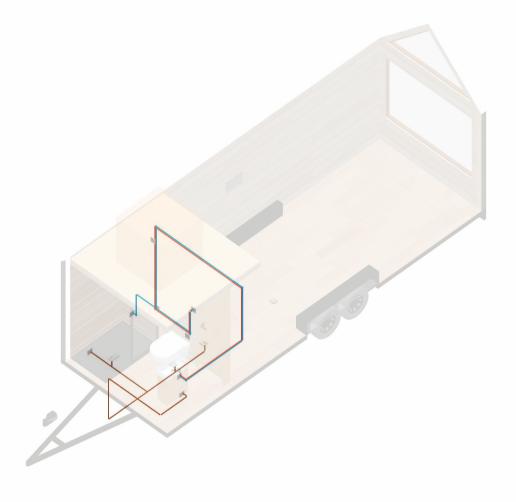

Name: Nordic Weekender

Scale: 1:- (At A4)

System: Imperial (fr)

Plan: Electrical Components Notes

Name: Nordic Weekender

Scale: 1:50 (At A4)

System: Imperial (fr)

Plan: Front Left Plumbing