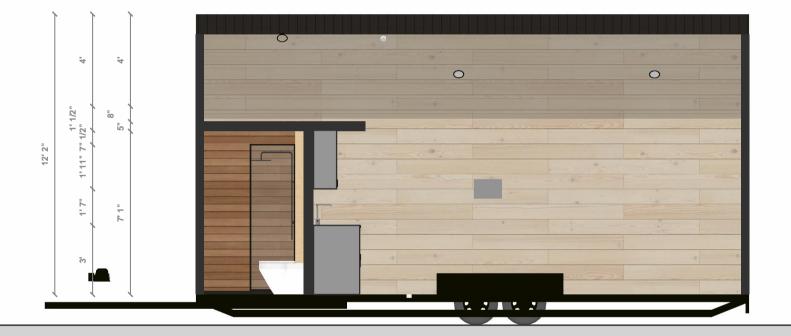

Scale: 1:50 (At A4)

System: Imperial (fr)

Plan: Left Elevation

Name: Nordic Weekender

Scale: 1:50 (At A4)

System: Imperial (fr)

Plan: Front Elevation

Name: Nordic Weekender