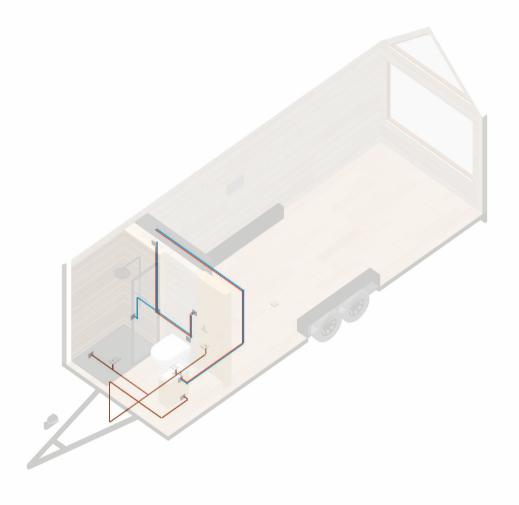

Name: Nordic Weekender

Scale: 1:- (At A4)

System: Imperial (fr)

Plan: Electrical Components Notes

Name: Nordic Weekender

Scale: 1:50 (At A4)

System: Imperial (fr)

Plan: Front Left Plumbing

Name: Nordic Weekender

Scale: 1:50 (At A4)

System: Imperial (fr)

Plan: Front Left w Loft Plumbing

Name: Nordic Weekender

Scale: 1:50 (At A4)

System: Imperial (fr)

Plan: Rear Right Plumbing