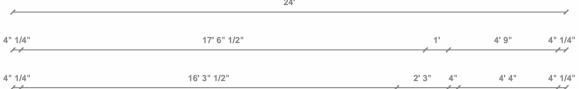

Scale: 1:50 (At A4)

System: Imperial (fr)

Plan: Left Elevation

Name: Nordic Weekender

Scale: 1:50 (At A4)

System: Imperial (fr)

Plan: Front Elevation

Name: Nordic Weekender