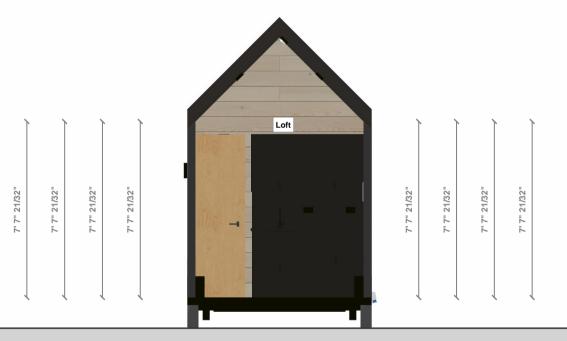

Scale: 1:50 (At A4)

System: Imperial (fr)

Plan: Left Elevation

Name: Nordic Weekender

Scale: 1:50 (At A4)

System: Imperial (fr)

Plan: Front Elevation

Name: Nordic Weekender