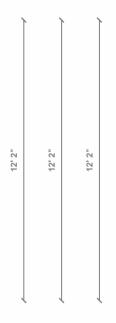

Plan: Left Section

Name: Nordic Weekender

Scale: 1:50 (At A4)

System: Imperial (fr)

Plan: Front Section

Name: Nordic Weekender

Scale: 1:50 (At A4) System: Imperial (fr)

Plan: Right Section