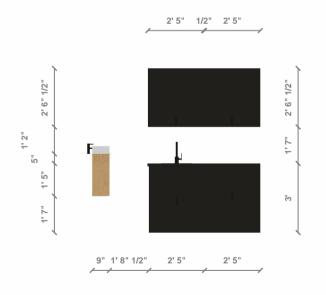

Name: Nordic Weekender

Scale: 1:50 (At A4)
System: Imperial (fr)

Plan: Mezzanine Plan

Name: Nordic Weekender

Scale: 1:50 (At A4)

System: Imperial (fr)

Plan: Roof Plan

Name: Nordic Weekender