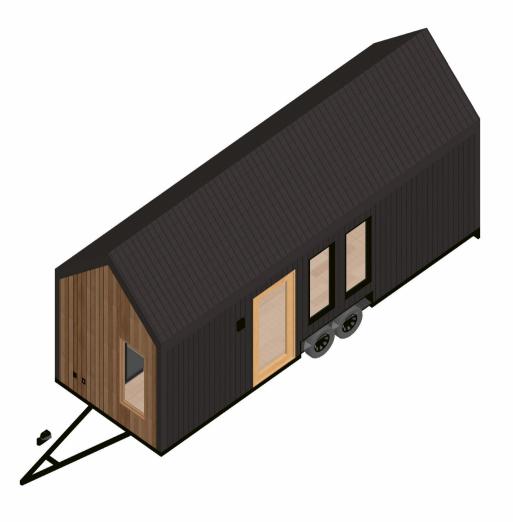

## NORDIC WEEKENDER

Name: Nordic Weekender

Scale: 1:50 (At A4)

System: Imperial (fr)

Plan: Front Left Isometric

Name: Nordic Weekender

Scale: 1:50 (At A4)

System: Imperial (fr)