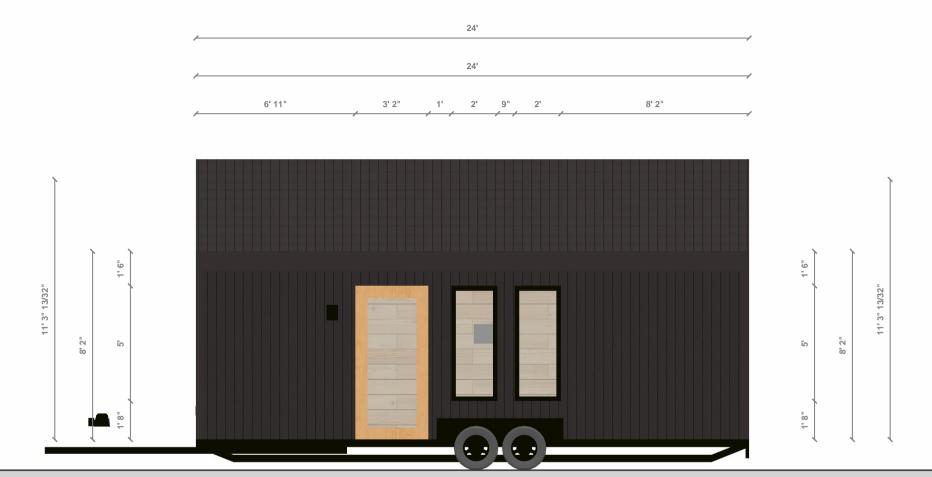

Scale: 1:50 (At A4)

System: Imperial (fr)

Plan: Left Elevation

Name: Nordic Weekender

Scale: 1:50 (At A4)

System: Imperial (fr)

Plan: Front Elevation

Name: Nordic Weekender