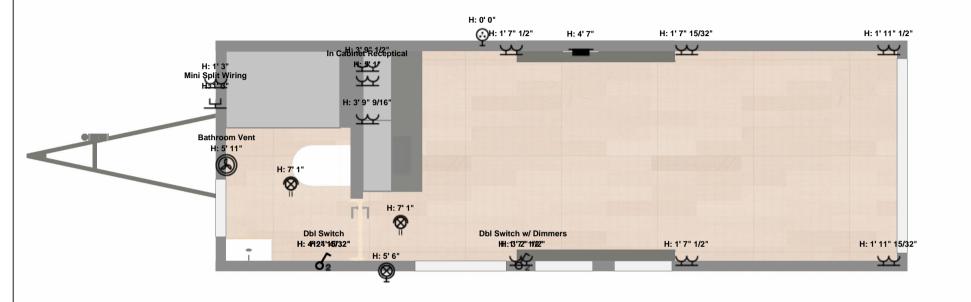

Plan: Rear Right Isometric

Name: Nordic Weekender

Scale: 1:- (At A4)

System: Imperial (fr)

Plan: Exterior Perspectives

Name: Nordic Weekender

Scale: 1:50 (At A4)
System: Imperial (fr)

Plan: Floor Plan