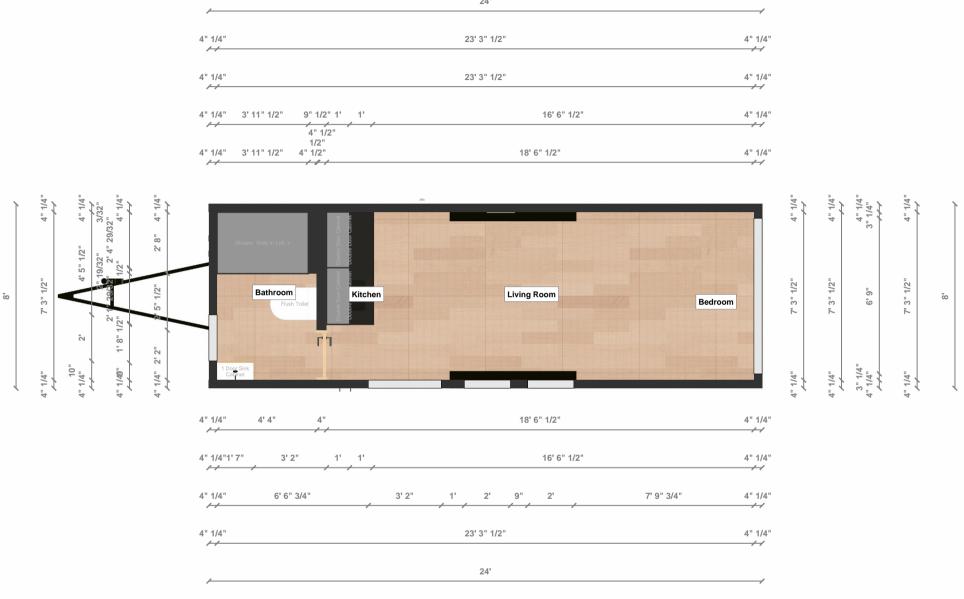

Plan: Rear Right Isometric

Name: Nordic Weekender

Scale: 1:- (At A4)

System: Imperial (fr)

Plan: Exterior Perspectives

Name: Nordic Weekender

Scale: 1:50 (At A4)
System: Imperial (fr)

Plan: Floor Plan