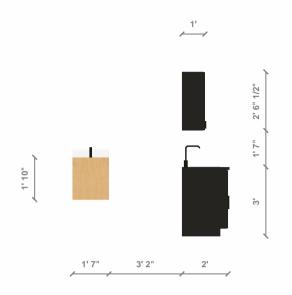

Scale: 1:50 (At A4)

System: Imperial (fr)

Plan: Left Elevation

Name: Nordic Weekender

Scale: 1:50 (At A4)

System: Imperial (fr)

Plan: Front Elevation

Name: Nordic Weekender

Scale: 1:50 (At A4) System: Imperial (fr)

Plan: Right Elevation

Name: Nordic Weekender

Scale: 1:50 (At A4)

System: Imperial (fr)

Plan: Rear Elevation

Name: Nordic Weekender

Scale: 1:50 (At A4) System: Imperial (fr)