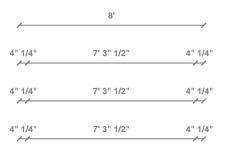

Scale: 1:50 (At A4)

System: Imperial (fr)

Plan: Left Elevation

Name: Nordic Weekender

Scale: 1:50 (At A4)

System: Imperial (fr)

Plan: Front Elevation

Name: Nordic Weekender