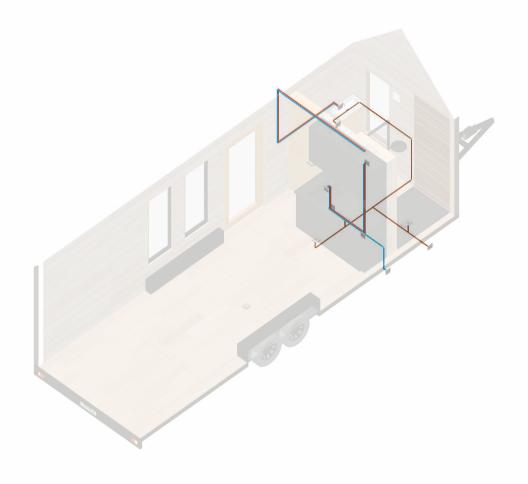

Name: Nordic Weekender

Scale: 1:50 (At A4)

System: Imperial (fr)

Plan: Front Left w Loft Plumbing

Name: Nordic Weekender

Scale: 1:50 (At A4)

System: Imperial (fr)

Plan: Rear Right Plumbing