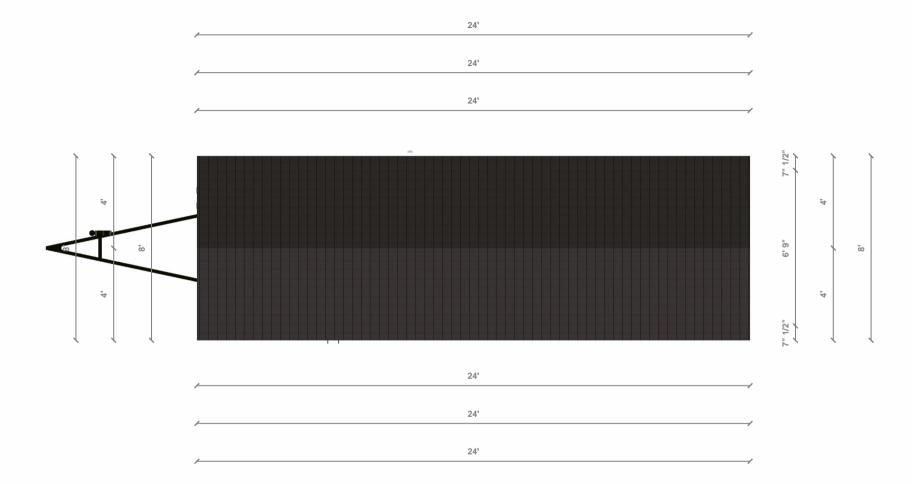

Name: Nordic Weekender

Scale: 1:50 (At A4)
System: Imperial (fr)

Plan: Mezzanine Plan

Name: Nordic Weekender

Scale: 1:50 (At A4)

System: Imperial (fr)

Plan: Roof Plan

Name: Nordic Weekender