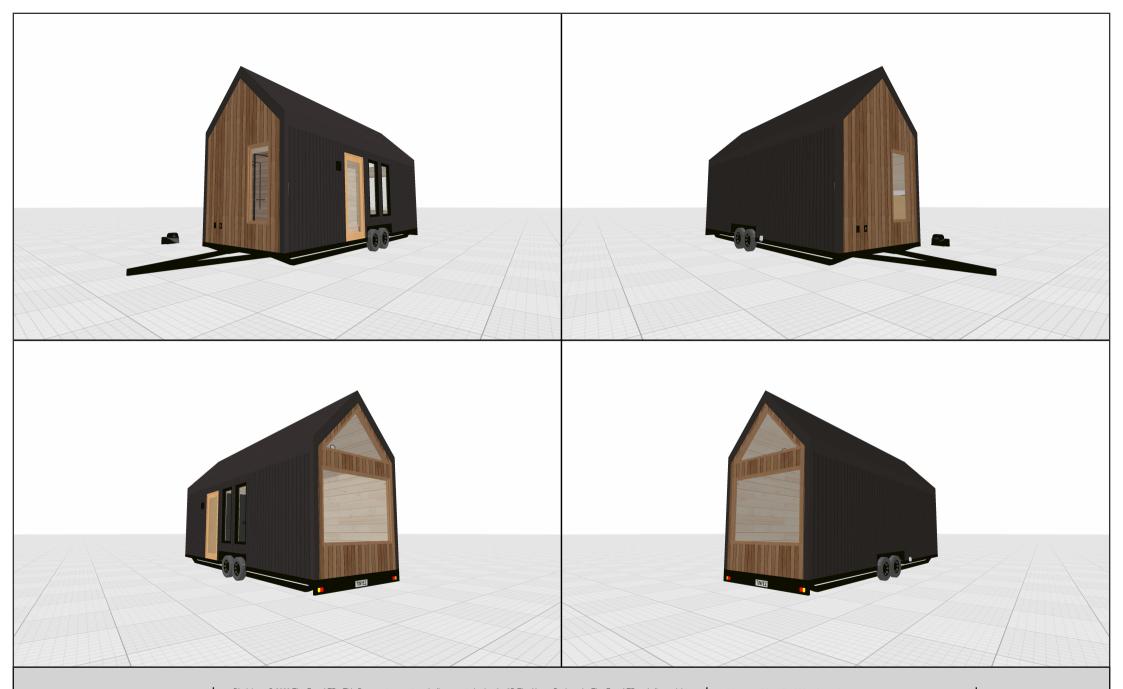

Plan: Rear Right Isometric

Name: Nordic Weekender

Scale: 1:- (At A4)

System: Imperial (fr)

Plan: Exterior Perspectives

Name: Nordic Weekender

Scale: 1:50 (At A4)
System: Imperial (fr)

Plan: Floor Plan