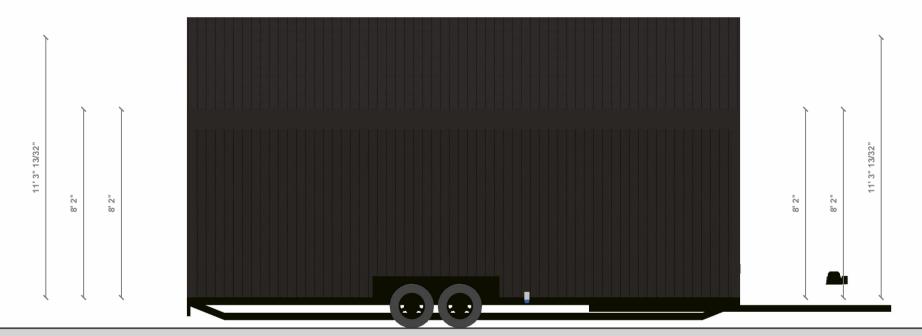

Scale: 1:50 (At A4)

System: Imperial (fr)

Plan: Left Elevation

Name: Nordic Weekender

Scale: 1:50 (At A4)

System: Imperial (fr)

Plan: Front Elevation

Name: Nordic Weekender

Scale: 1:50 (At A4) System: Imperial (fr)

Plan: Right Elevation

Name: Nordic Weekender

Scale: 1:50 (At A4)

System: Imperial (fr)

Plan: Rear Elevation

Name: Nordic Weekender

Scale: 1:50 (At A4) System: Imperial (fr)