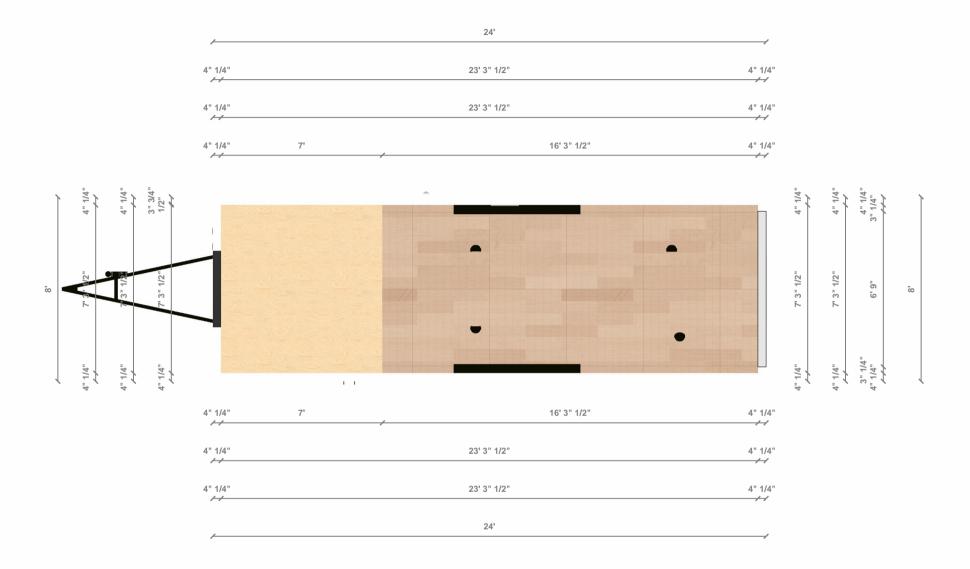

Plan: Rear Right Isometric

Name: Nordic Weekender

Scale: 1:- (At A4)

System: Imperial (fr)

Plan: Exterior Perspectives

Name: Nordic Weekender

Scale: 1:50 (At A4)
System: Imperial (fr)

Plan: Floor Plan