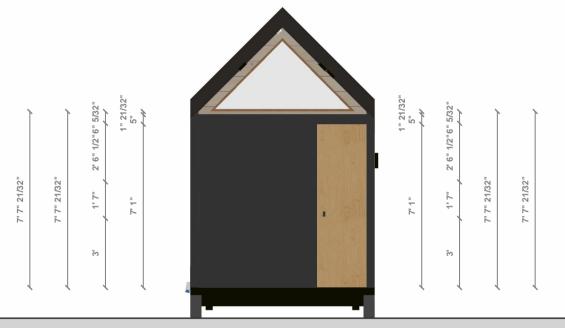

Scale: 1:50 (At A4)

System: Imperial (fr)

Plan: Left Elevation

Name: Nordic Weekender

Scale: 1:50 (At A4)

System: Imperial (fr)

Plan: Front Elevation

Name: Nordic Weekender