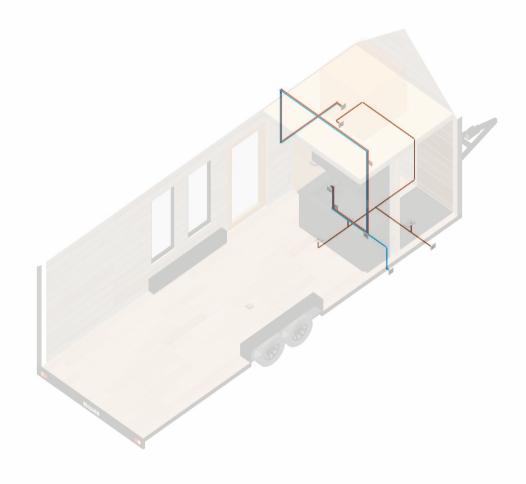

Name: Nordic Weekender

Scale: 1:50 (At A4)

System: Imperial (fr)

Plan: Front Left w Loft Plumbing

Name: Nordic Weekender

Scale: 1:50 (At A4)

System: Imperial (fr)

Plan: Rear Right Plumbing

Name: Nordic Weekender

Scale: 1:50 (At A4)

System: Imperial (fr)

Plan: Rear Right Plumbing

Name: Nordic Weekender

Scale: 1:50 (At A4)

System: Imperial (fr)

Plan: Cabinet Isometrics