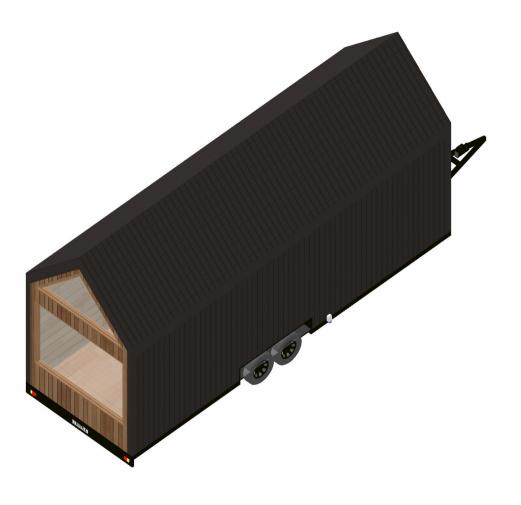

Plan: Rear Right Isometric

Name: Nordic Weekender

Scale: 1:- (At A4)

System: Imperial (fr)

Plan: Exterior Perspectives

Name: Nordic Weekender

Scale: 1:50 (At A4)
System: Imperial (fr)

Plan: Floor Plan