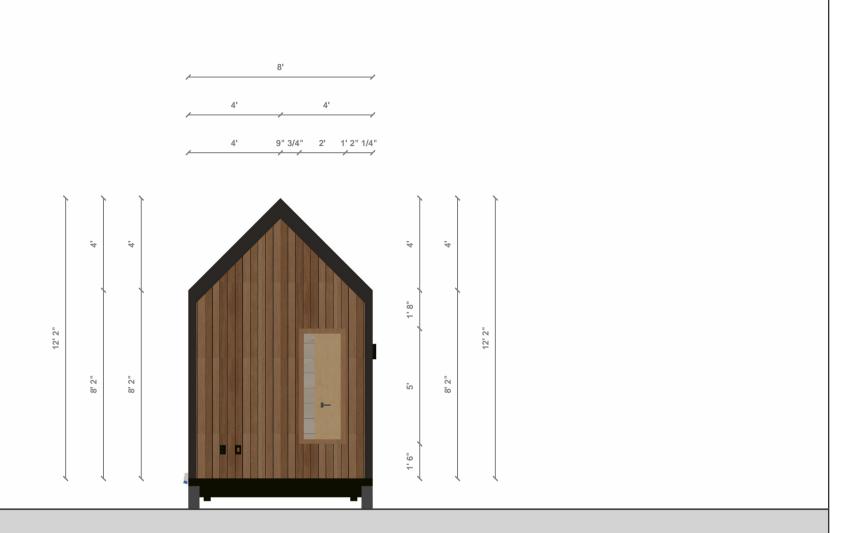

Scale: 1:50 (At A4) System: Imperial (fr)

Plan: Right Elevation

Name: Nordic Weekender

Scale: 1:50 (At A4)

System: Imperial (fr)

Plan: Rear Elevation

Name: Nordic Weekender

Scale: 1:50 (At A4) System: Imperial (fr)