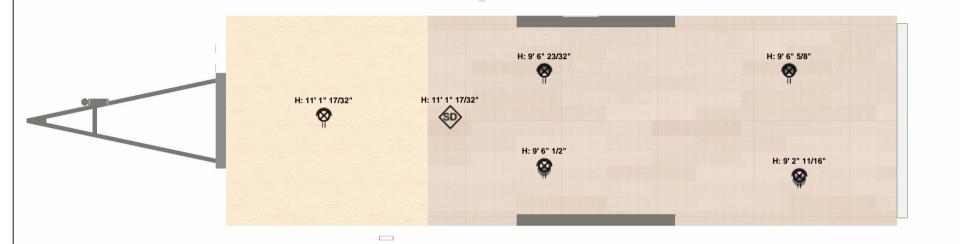

Name: Nordic Weekender

Scale: 1:50 (At A4)
System: Imperial (fr)

Plan: Mezzanine Plan

Name: Nordic Weekender

Scale: 1:50 (At A4)

System: Imperial (fr)

Plan: Roof Plan

Name: Nordic Weekender