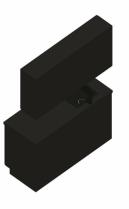

## NORDIC WEEKENDER

Name: Nordic Weekender

Scale: 1:50 (At A4)

System: Imperial (fr)

Plan: Front Left Isometric

Name: Nordic Weekender

Scale: 1:50 (At A4)

System: Imperial (fr)