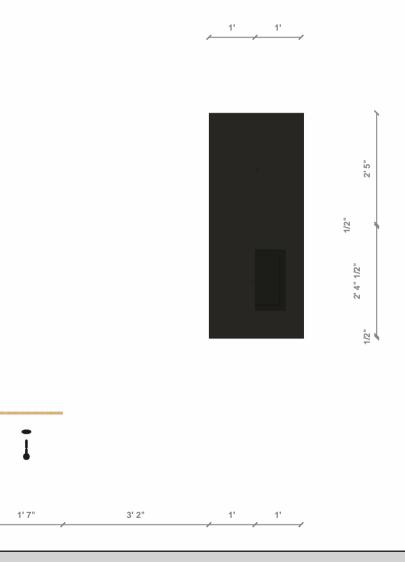

Scale: 1:50 (At A4)

System: Imperial (fr)

Plan: Left Elevation

Name: Nordic Weekender

Scale: 1:50 (At A4)

System: Imperial (fr)

Plan: Front Elevation

Name: Nordic Weekender

Scale: 1:50 (At A4) System: Imperial (fr)

Plan: Right Elevation

Name: Nordic Weekender

Scale: 1:50 (At A4)

System: Imperial (fr)

Plan: Rear Elevation

Name: Nordic Weekender

Scale: 1:50 (At A4) System: Imperial (fr)