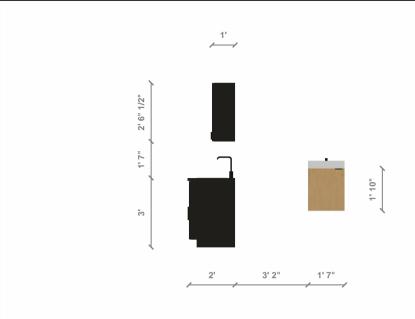

Scale: 1:50 (At A4)

System: Imperial (fr)

Plan: Left Elevation

Name: Nordic Weekender

Scale: 1:50 (At A4)

System: Imperial (fr)

Plan: Front Elevation

Name: Nordic Weekender

Scale: 1:50 (At A4) System: Imperial (fr)

Plan: Right Elevation

Name: Nordic Weekender

Scale: 1:50 (At A4)

System: Imperial (fr)

Plan: Rear Elevation

Name: Nordic Weekender

Scale: 1:50 (At A4) System: Imperial (fr)