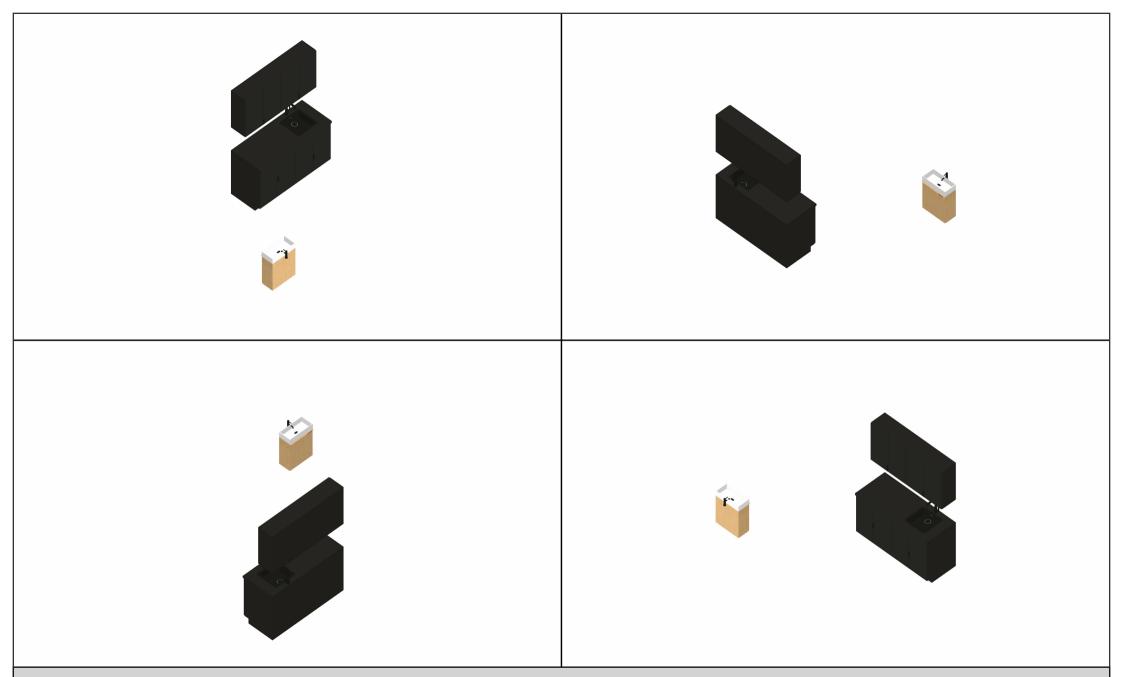

Scale: 1:50 (At A4)

System: Imperial (fr)

Plan: Rear Right Plumbing

Name: Nordic Overnighter

Scale: 1:50 (At A4)

System: Imperial (fr)

Plan: Cabinet Isometrics

Name: Nordic Overnighter