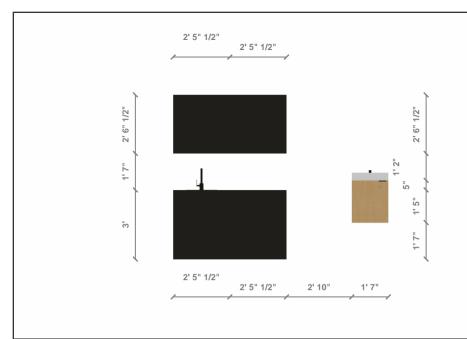

Name: Nordic Overnighter

Scale: 1:50 (At A4) System: Imperial (fr)

Plan: Floor Plan

Name: Nordic Overnighter

Scale: 1:50 (At A4)
System: Imperial (fr)

Plan: Mezzanine Plan

Name: Nordic Overnighter

Scale: 1:50 (At A4)