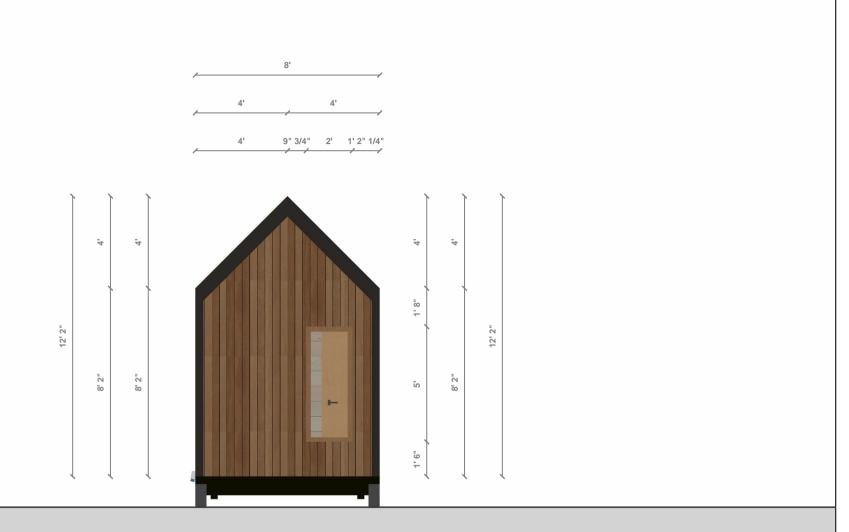

Name: Nordic Overnighter

Scale: 1:50 (At A4)

System: Imperial (fr)

Plan: Left Elevation

Name: Nordic Overnighter

Scale: 1:50 (At A4)

System: Imperial (fr)

Plan: Front Elevation