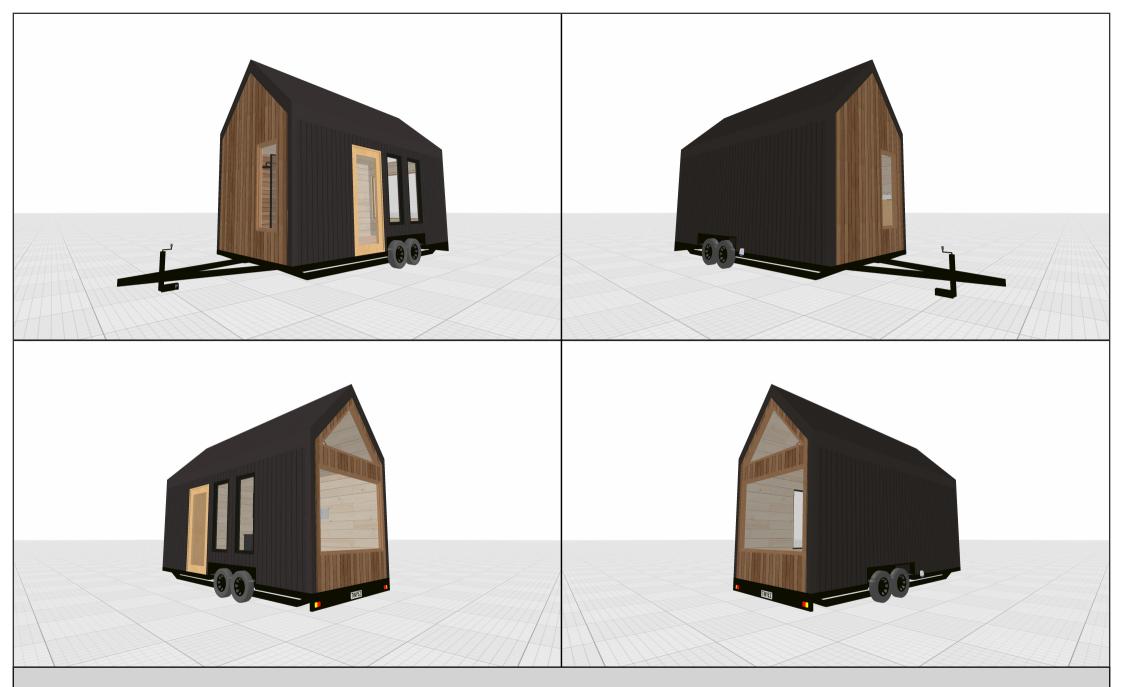

Plan: Rear Right Isometric

Name: Nordic Overnighter

Scale: 1:- (At A4)

System: Imperial (fr)

Plan: Exterior Perspectives

| 7' 3" 1/2" 4" 1/4" | 5'3"1/2" 1' 14"1/4" | 4" 1/4"<br>6'9" 3" 1/4" | 7'3"1/2" 4"1/4" | -00 |
|--------------------|---------------------|-------------------------|-----------------|-----|
| 4" 1/4"            | 4" 1/4" 5' 3"       | 3" 1/4"<br>4" 1/4"      | 4" 1/4"         |     |