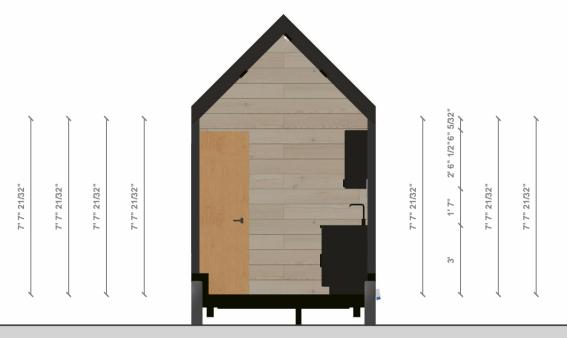

Name: Nordic Overnighter

Scale: 1:50 (At A4)

System: Imperial (fr)

Plan: Left Elevation

Name: Nordic Overnighter

Scale: 1:50 (At A4)

System: Imperial (fr)

Plan: Front Elevation