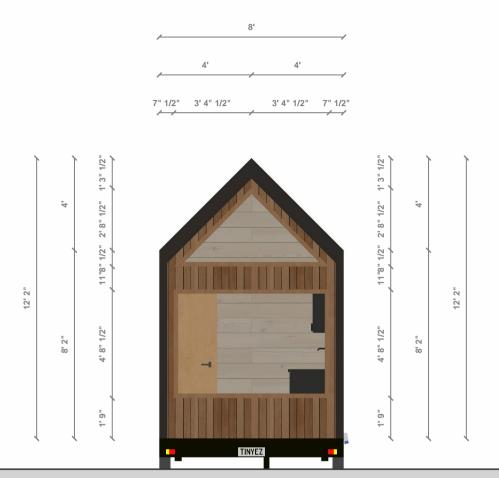

Name: Nordic Overnighter

Scale: 1:50 (At A4)

System: Imperial (fr)

Plan: Left Elevation

Name: Nordic Overnighter

Scale: 1:50 (At A4)

System: Imperial (fr)

Plan: Front Elevation