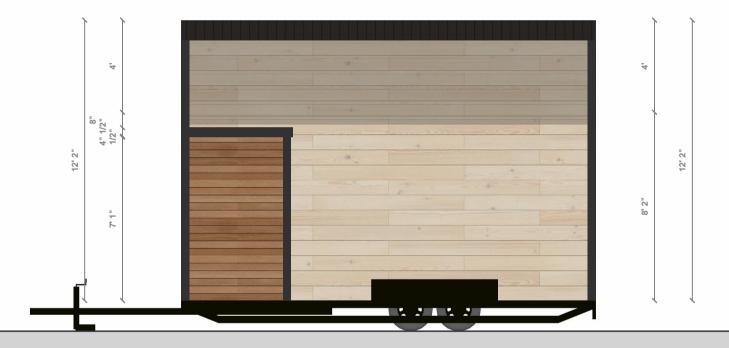

Name: Nordic Overnighter

Scale: 1:50 (At A4)

System: Imperial (fr)

Plan: Right Elevation

Name: Nordic Overnighter

Scale: 1:50 (At A4)

System: Imperial (fr)

Plan: Rear Elevation