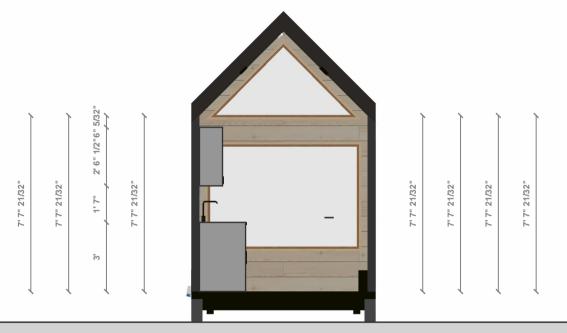

Name: Nordic Overnighter

Scale: 1:50 (At A4)

System: Imperial (fr)

Plan: Left Elevation

Name: Nordic Overnighter

Scale: 1:50 (At A4)

System: Imperial (fr)

Plan: Front Elevation