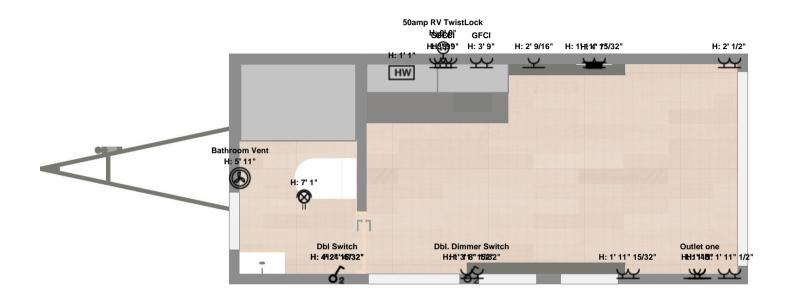

Name: Nordic Overnighter

Scale: 1:50 (At A4) System: Imperial (fr)

Plan: Floor Plan

Name: Nordic Overnighter

Scale: 1:50 (At A4)
System: Imperial (fr)

Plan: Mezzanine Plan

Name: Nordic Overnighter

Scale: 1:50 (At A4)

Name: Nordic Overnighter

Scale: 1:- (At A4)
System: Imperial (fr)
Plan: Joinery Schedule

| Icon       | Item Name    | No. | Icon      | Item Name      | No. | Icon      | Item Name        | No. | Icon     | Item Name       | No. | Icon         | Item Name         | No. |
|------------|--------------|-----|-----------|----------------|-----|-----------|------------------|-----|----------|-----------------|-----|--------------|-------------------|-----|
| 8          | SingleSwitch | 0   | 쑈         | DoubleOutlet   | 8   | ₩ <u></u> | ExteriorOutlet   | 0   |          | RailLight       | 0   | <sub>Q</sub> | CaravanPlug       | 1   |
| <b>√</b> 2 | DoubleSwitch | 4   | <u>\$</u> | UsbOutlet      | 0   | <b>⊗</b>  | DownLight        | 6   | <b>©</b> | OutdoorLight    | 0   | <b>Ø</b>     | MainPowerIn       | 0   |
| o√3        | TripleSwitch | 0   | 깢         | TvOutlet       | 0   | ፟ቑ        | PendantLight     | 0   | S        | ThroughWallFan  | 1   | _            | SwitchBoard       | 1   |
| 64         | QuadSwitch   | 0   | ᅶ         | Brushplate     | 0   | ℽ         | WallMountedLight | 0   | AC       | Heatpump        | 0   | \$0          | SmokeDetector     | 1   |
| €          | DimmerSwitch | 0   | 略         | EthernetOutlet | 0   | 8         | MirrorLight      | 0   | sc       | SmartController | 0   | <b>€M</b>    | CarbonMonoxideDet | 0   |
| 쏘          | SingleOutlet | 4   |           | HdmiOutlet     | 0   |           | StripLight       | 0   | HW       | HotWaterHeater  | 1   | ?            | Other             | 0   |

|   | Unique Name | Notes                  | Unique Name | Notes | Unique Name | Notes |  |
|---|-------------|------------------------|-------------|-------|-------------|-------|--|
| f | Dbl Switch  | Bathroom Light and fan |             |       |             |       |  |

Name: Nordic Overnighter

Scale: 1:- (At A4)
System: Imperial (fr)

Plan: Electrical Components Notes

Name: Nordic Overnighter

Scale: 1:50 (At A4)

System: Imperial (fr)

Plan: Front Left Plumbing

Name: Nordic Overnighter