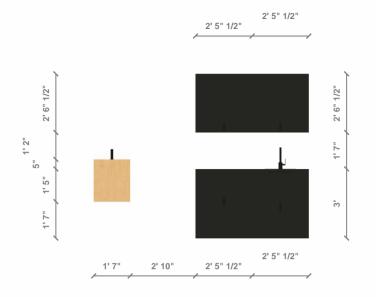

Name: Nordic Overnighter

Scale: 1:50 (At A4) System: Imperial (fr)

Plan: Floor Plan

Name: Nordic Overnighter

Scale: 1:50 (At A4)
System: Imperial (fr)

Plan: Mezzanine Plan

Name: Nordic Overnighter

Scale: 1:50 (At A4)