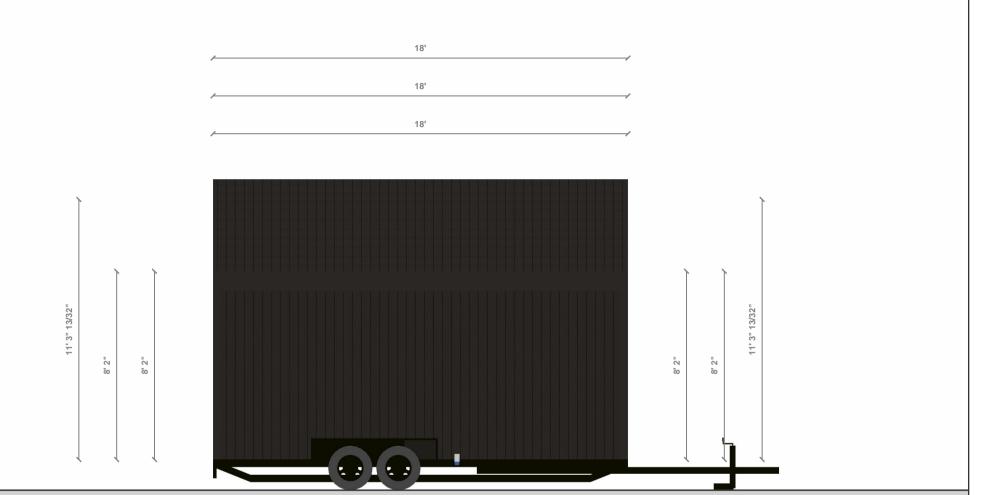

Name: Nordic Overnighter

Scale: 1:50 (At A4)

System: Imperial (fr)

Plan: Right Elevation

Name: Nordic Overnighter

Scale: 1:50 (At A4)

System: Imperial (fr)

Plan: Rear Elevation