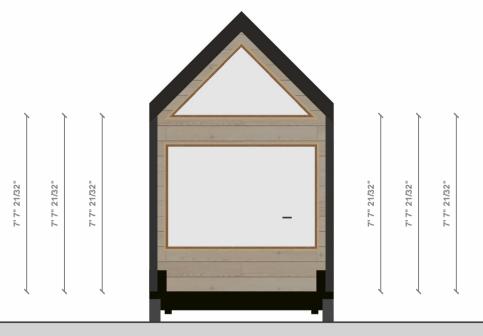

Name: Nordic Overnighter

Scale: 1:50 (At A4)

System: Imperial (fr)

Plan: Left Elevation

Name: Nordic Overnighter

Scale: 1:50 (At A4)

System: Imperial (fr)

Plan: Front Elevation