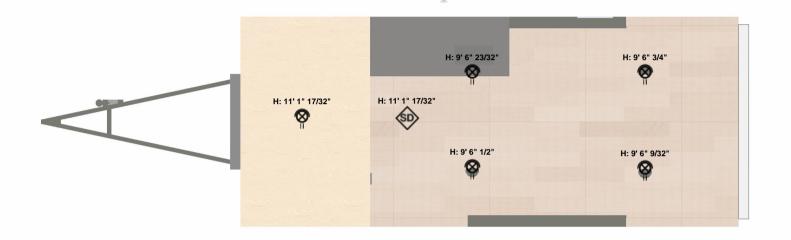

System: Imperial (fr)

Plan: Roof Plan

Name: Nordic Overnighter

Scale: 1:50 (At A4)
System: Imperial (fr)
Plan: Shell Floor Plan

Name: Nordic Overnighter

Scale: 1:50 (At A4)

System: Imperial (fr)

Plan: Shell Mezzanine Plan

Name: Nordic Overnighter

Scale: 1:- (At A4)
System: Imperial (fr)
Plan: Joinery Schedule

| Icon       | Item Name    | No. | Icon      | Item Name      | No. | Icon      | Item Name        | No. | Icon     | Item Name       | No. | Icon         | Item Name         | No. |
|------------|--------------|-----|-----------|----------------|-----|-----------|------------------|-----|----------|-----------------|-----|--------------|-------------------|-----|
| 8          | SingleSwitch | 0   | 쑈         | DoubleOutlet   | 8   | ₩ <u></u> | ExteriorOutlet   | 0   |          | RailLight       | 0   | <sub>Q</sub> | CaravanPlug       | 1   |
| <b>√</b> 2 | DoubleSwitch | 4   | <u>\$</u> | UsbOutlet      | 0   | <b>⊗</b>  | DownLight        | 6   | <b>©</b> | OutdoorLight    | 0   | <b>Ø</b>     | MainPowerIn       | 0   |
| o√3        | TripleSwitch | 0   | 깢         | TvOutlet       | 0   | ፟ቑ        | PendantLight     | 0   | S        | ThroughWallFan  | 1   | _            | SwitchBoard       | 1   |
| 64         | QuadSwitch   | 0   | ᅶ         | Brushplate     | 0   | ℽ         | WallMountedLight | 0   | AC       | Heatpump        | 0   | \$0          | SmokeDetector     | 1   |
| €          | DimmerSwitch | 0   | 略         | EthernetOutlet | 0   | 8         | MirrorLight      | 0   | sc       | SmartController | 0   | <b>€M</b>    | CarbonMonoxideDet | 0   |
| 쏘          | SingleOutlet | 4   |           | HdmiOutlet     | 0   |           | StripLight       | 0   | HW       | HotWaterHeater  | 1   | ?            | Other             | 0   |