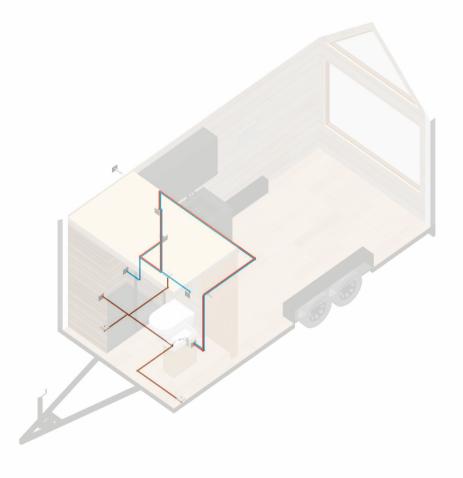

Scale: 1:50 (At A4)

System: Imperial (fr)

Plan: Front Left w Loft Plumbing

Name: Nordic Overnighter

Scale: 1:50 (At A4)

System: Imperial (fr)

Plan: Rear Right Plumbing

Name: Nordic Overnighter

Scale: 1:50 (At A4)

System: Imperial (fr)

Plan: Rear Right Plumbing

Name: Nordic Overnighter

Scale: 1:50 (At A4)

System: Imperial (fr)

Plan: Cabinet Isometrics

Name: Nordic Overnighter