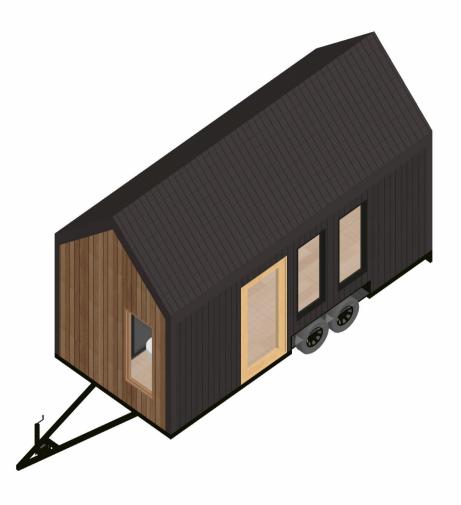

## NORDIC OVERNIGHTER

Name: Nordic Overnighter

Scale: 1:50 (At A4)

System: Imperial (fr)

Plan: Front Left Isometric

Name: Nordic Overnighter

Scale: 1:50 (At A4)

System: Imperial (fr)