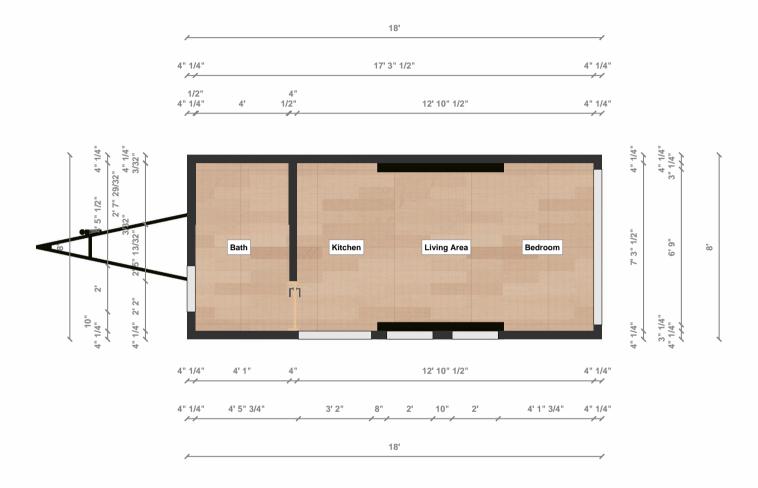

System: Imperial (fr)

Plan: Roof Plan

Name: Nordic Overnighter

Scale: 1:50 (At A4)
System: Imperial (fr)
Plan: Shell Floor Plan

Name: Nordic Overnighter

Scale: 1:50 (At A4)

System: Imperial (fr)

Plan: Shell Mezzanine Plan