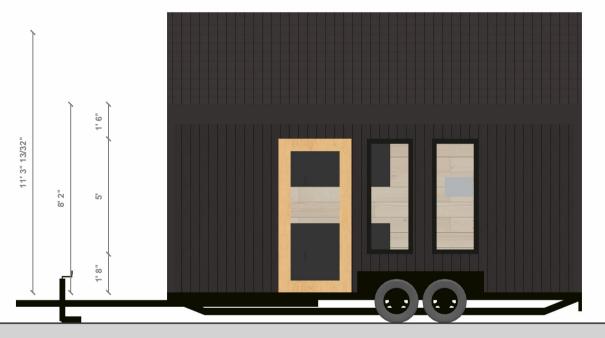

Name: Nordic Overnighter

Scale: 1:50 (At A4)

System: Imperial (fr)

Plan: Left Elevation

Name: Nordic Overnighter

Scale: 1:50 (At A4)

System: Imperial (fr)

Plan: Front Elevation