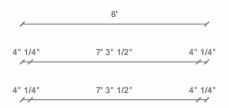

| 4" 1/4"     | 4' 1"      | 4" |       | 12' 10" 1/2" |          |     |    |   |            |         |  |
|-------------|------------|----|-------|--------------|----------|-----|----|---|------------|---------|--|
| 4" 1/4"1' 7 |            |    |       | 1            | 15' 8" 1 | /2" |    |   |            | 4" 1/4" |  |
| 4" 1/4"     | 4' 5" 3/4" |    | 3' 2" | 8"           | 2'       | 10" | 2' | / | 4' 1" 3/4" | 4" 1/4" |  |
| 4" 1/4"     |            |    |       | 17' 3'       | " 1/2"   |     |    |   |            | 4" 1/4" |  |
| _           |            |    |       | 1            | 8'       |     |    |   |            |         |  |