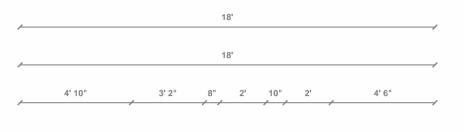

| 4" 1/4"     | 4' 1"      | 4" |       | 12' 10" 1/2" |          |     |    |   |            |         |  |
|-------------|------------|----|-------|--------------|----------|-----|----|---|------------|---------|--|
| 4" 1/4"1' 7 |            |    |       | 1            | 15' 8" 1 | /2" |    |   |            | 4" 1/4" |  |
| 4" 1/4"     | 4' 5" 3/4" |    | 3' 2" | 8"           | 2'       | 10" | 2' | / | 4' 1" 3/4" | 4" 1/4" |  |
| 4" 1/4"     |            |    |       | 17' 3'       | " 1/2"   |     |    |   |            | 4" 1/4" |  |
| _           |            |    |       | 1            | 8'       |     |    |   |            |         |  |