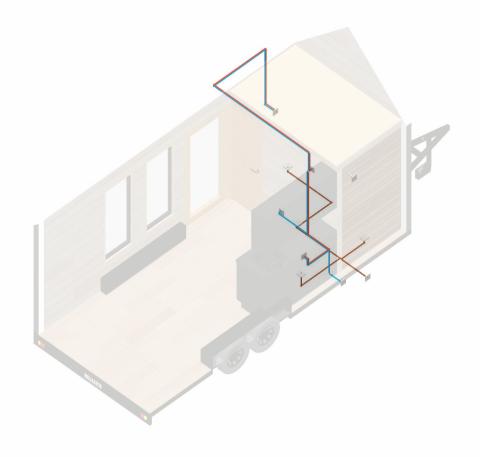

Scale: 1:50 (At A4)

System: Imperial (fr)

Plan: Front Left w Loft Plumbing

Name: Nordic Overnighter

Scale: 1:50 (At A4)

System: Imperial (fr)

Plan: Rear Right Plumbing

Name: Nordic Overnighter

Scale: 1:50 (At A4)

System: Imperial (fr)

Plan: Rear Right Plumbing

Name: Nordic Overnighter

Scale: 1:50 (At A4)

System: Imperial (fr)

Plan: Cabinet Isometrics

Name: Nordic Overnighter