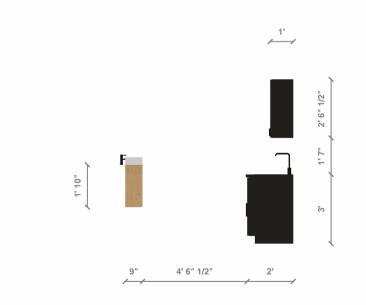

Name: Nordic Overnighter

Scale: 1:50 (At A4)

System: Imperial (fr)

Plan: Right Elevation

Name: Nordic Overnighter

Scale: 1:50 (At A4)

System: Imperial (fr)

Plan: Rear Elevation