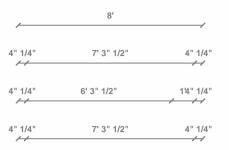

Plan: Rear Right Isometric

Name: Nordic Overnighter

Scale: 1:- (At A4)

System: Imperial (fr)

Plan: Exterior Perspectives

| 7' 3" 1/2" 4" 1/4" | 5'3"1/2" 1' 14"1/4" | 4" 1/4"<br>6'9" 3" 1/4" | 7'3"1/2" 4"1/4" | -00 |
|--------------------|---------------------|-------------------------|-----------------|-----|
| 4" 1/4"            | 4" 1/4" 5' 3"       | 3" 1/4"<br>4" 1/4"      | 4" 1/4"         |     |