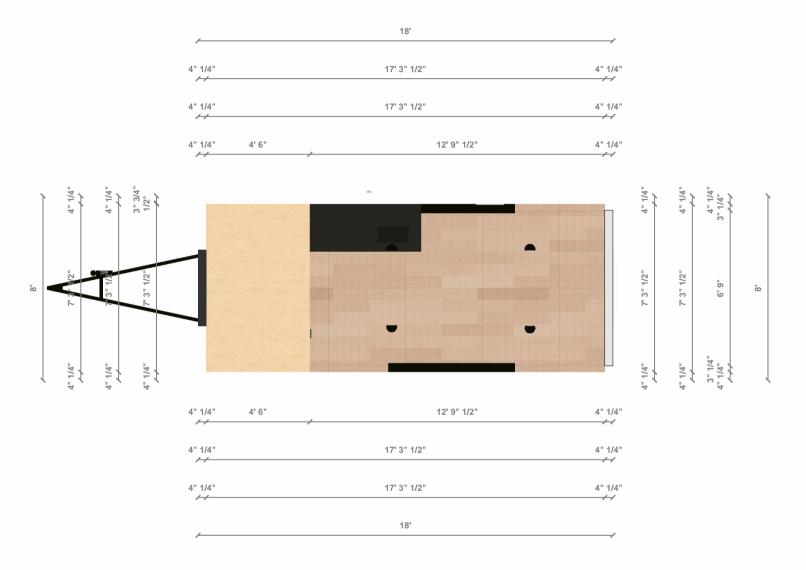

Name: Nordic Overnighter

Scale: 1:50 (At A4) System: Imperial (fr)

Plan: Floor Plan

Name: Nordic Overnighter

Scale: 1:50 (At A4)
System: Imperial (fr)

Plan: Mezzanine Plan

Name: Nordic Overnighter

Scale: 1:50 (At A4)