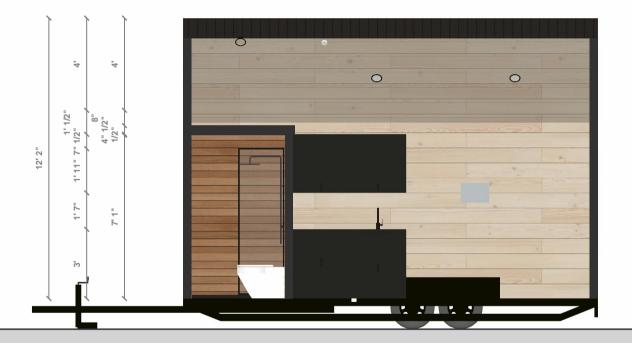

Name: Nordic Overnighter

Scale: 1:50 (At A4)

System: Imperial (fr)

Plan: Left Elevation

Name: Nordic Overnighter

Scale: 1:50 (At A4)

System: Imperial (fr)

Plan: Front Elevation