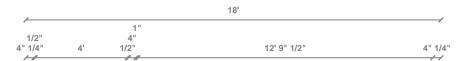

| 4" 1/4"     | 4' 1"      | 4" |       | 12' 10" 1/2" |          |     |    |   |            |         |  |
|-------------|------------|----|-------|--------------|----------|-----|----|---|------------|---------|--|
| 4" 1/4"1' 7 |            |    |       | 1            | 15' 8" 1 | /2" |    |   |            | 4" 1/4" |  |
| 4" 1/4"     | 4' 5" 3/4" |    | 3' 2" | 8"           | 2'       | 10" | 2' | / | 4' 1" 3/4" | 4" 1/4" |  |
| 4" 1/4"     |            |    |       | 17' 3'       | " 1/2"   |     |    |   |            | 4" 1/4" |  |
| _           |            |    |       | 1            | 8'       |     |    |   |            |         |  |