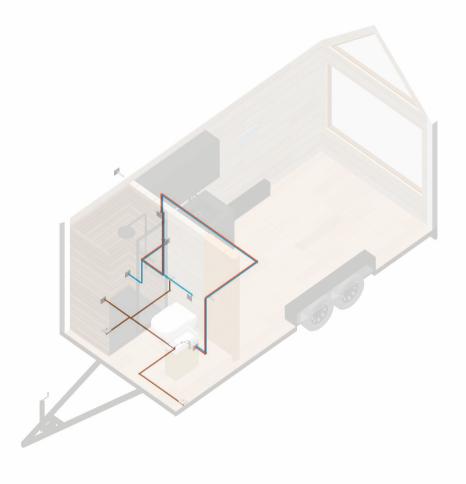

Name: Nordic Overnighter

Scale: 1:- (At A4)
System: Imperial (fr)

Plan: Electrical Components Notes

Name: Nordic Overnighter

Scale: 1:50 (At A4)

System: Imperial (fr)

Plan: Front Left Plumbing

Name: Nordic Overnighter

Scale: 1:50 (At A4)

System: Imperial (fr)

Plan: Front Left w Loft Plumbing

Name: Nordic Overnighter

Scale: 1:50 (At A4)

System: Imperial (fr)

Plan: Rear Right Plumbing

Name: Nordic Overnighter