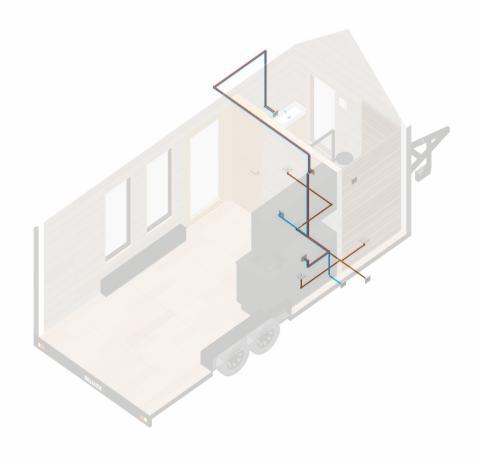

Name: Nordic Overnighter

Scale: 1:- (At A4)
System: Imperial (fr)

Plan: Electrical Components Notes

Name: Nordic Overnighter

Scale: 1:50 (At A4)

System: Imperial (fr)

Plan: Front Left Plumbing

Name: Nordic Overnighter