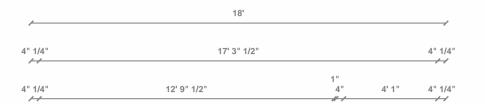

| 4" 1/4"     | 4' 1"      | 4" |       | 12' 10" 1/2" |          |     |    |   |            |         |  |
|-------------|------------|----|-------|--------------|----------|-----|----|---|------------|---------|--|
| 4" 1/4"1' 7 |            |    |       | 1            | 15' 8" 1 | /2" |    |   |            | 4" 1/4" |  |
| 4" 1/4"     | 4' 5" 3/4" |    | 3' 2" | 8"           | 2'       | 10" | 2' | / | 4' 1" 3/4" | 4" 1/4" |  |
| 4" 1/4"     |            |    |       | 17' 3'       | " 1/2"   |     |    |   |            | 4" 1/4" |  |
| _           |            |    |       | 1            | 8'       |     |    |   |            |         |  |