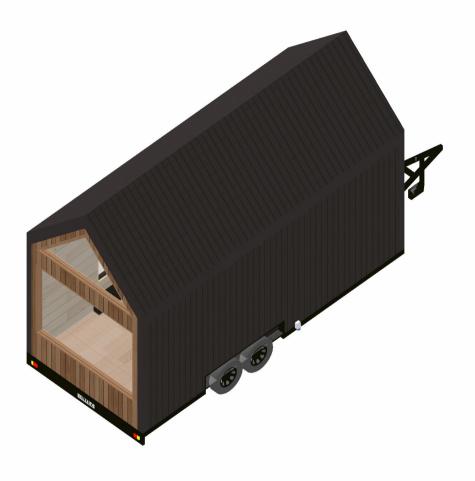

Plan: Rear Right Isometric

Name: Nordic Overnighter

Scale: 1:- (At A4)

System: Imperial (fr)

Plan: Exterior Perspectives

| 7' 3" 1/2" 4" 1/4" | 5'3"1/2" 1' 14"1/4" | 4" 1/4"<br>6'9" 3" 1/4" | 7'3"1/2" 4"1/4" | -00 |
|--------------------|---------------------|-------------------------|-----------------|-----|
| 4" 1/4"            | 4" 1/4" 5' 3"       | 3" 1/4"<br>4" 1/4"      | 4" 1/4"         |     |