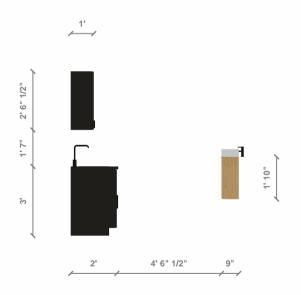

Name: Nordic Overnighter

Scale: 1:50 (At A4)

System: Imperial (fr)

Plan: Left Elevation

Name: Nordic Overnighter

Scale: 1:50 (At A4)

System: Imperial (fr)

Plan: Front Elevation