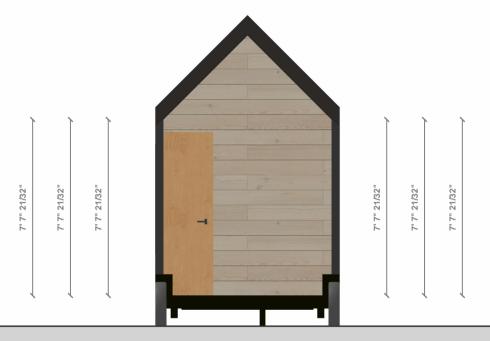

Name: Nordic Overnighter

Scale: 1:50 (At A4)

System: Imperial (fr)

Plan: Right Elevation

Name: Nordic Overnighter

Scale: 1:50 (At A4)

System: Imperial (fr)

Plan: Rear Elevation